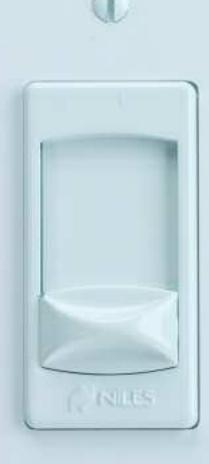

# Sliding Volume Control With Selectable Impedance Magnification

Includes Decora<sup>®</sup> faceplate

Packaged for retail display

## High Power Stereo Volume Control

Stock Number

FG01162

FG01164

FG01165

FG FG

SVC100R

Color

### FEATURES

- Power handling: 100 watts per channel RMS; 200 watts peak
- Selectable impedance magnifying: 1X, 2X, 4X, 8X
- 12 step control, 54 dB maximum attenuation
- Removable screwless connectors accommodate up to 14-gauge wire
- Pop-free switching between all steps
- Recommended for use with Niles VCS HUB8 speaker distribution hub
- UL listed to comply with local building codes

### SPECIFICATIONS

- Dimensions: 1-5/8" wide x 2-5/8" high x 2-9/16" deep
- Requires 1-gang electrical box at least 3" deep

Warranty: Ten-year limited